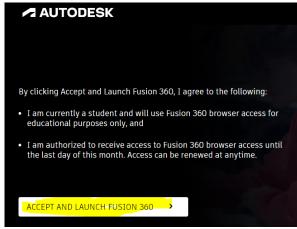

## 4. Click "ACCEPT AND LAUNCH FUSION 360".

5. Click "LAUNCH FUSION 360".

6. It will take a while for loading Fusion 360.

7. After loading of Fusion 360, you will see the signage screen of Fusion 360.

8. You will then be asked to login your Autodesk Account again. Please enter the password of your Autodesk Account, and then click "SIGN IN".