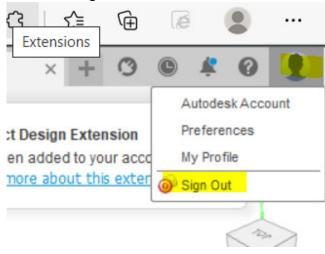

## 11. To sign out Fusion 360:

- Click the head icon at top right-hand corner.
- Select "Sign Out".