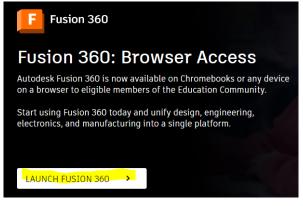

## 4. Click "ACCEPT AND LAUNCH FUSION 360".

5. Click "LAUNCH FUSION 360".

6. It will take a while for loading Fusion 360.

7. After loading of Fusion 360, you will see the signage screen of Fusion 360.

8. You will then be asked to login your Autodesk Account again. Please enter the password of your Autodesk Account, and then click "SIGN IN".