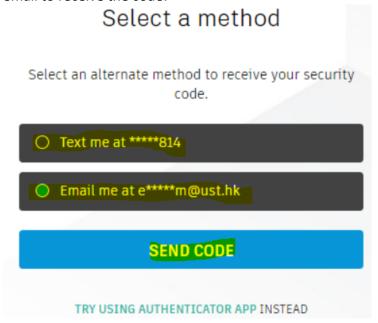

- If you select to "USE ANOTHER METHOD", then please select either your registered mobile or email to receive the code.

10. After successfully login, the starting screen of Fusion 360 is shown.

| Autodesk X              | +                                                                   |                  |              | -                                                                   | 0       | $\times$ |
|-------------------------|---------------------------------------------------------------------|------------------|--------------|---------------------------------------------------------------------|---------|----------|
| ← C A A https://fusion. | online.autodesk.com/webapp?submit_button=Launch+Autodesk+Fusion+360 | A <sup>N</sup> ۲ | 6 <b>0</b> G | £= @ @                                                              |         |          |
|                         | Tuttited                                                            |                  |              | × + 3 ©                                                             | ¢ 0     |          |
|                         | MESH SHEET METAL PLASTIC UTURES                                     | SELECT -         | has been a   | esign Extension<br>added to your account.<br>e about this extension | ×       |          |
|                         | • )                                                                 |                  |              |                                                                     | 2 Trans | RIGHT    |