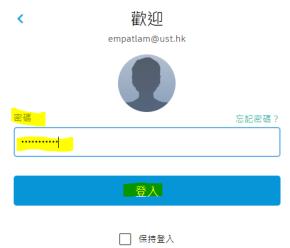

初次使用 Autodesk ? 建立帳戶

3. Enter your Autodesk Account password, then click "Login".